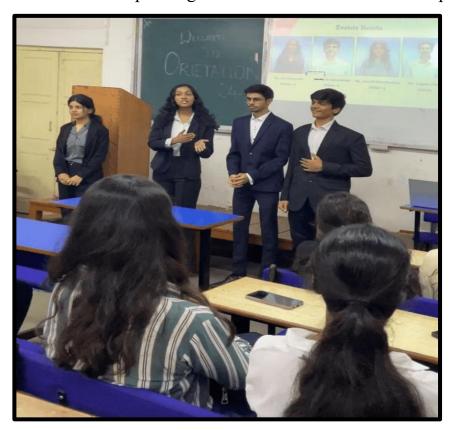

"Students seeking knowledge by Speaker CA Jigar Maroliya"

"Students Seeking Education from speaker Mr. Zaheer Sayed"

"Day 3- An Introduction to B-section"

"Heads of the Committee explaining about various Committees in department"