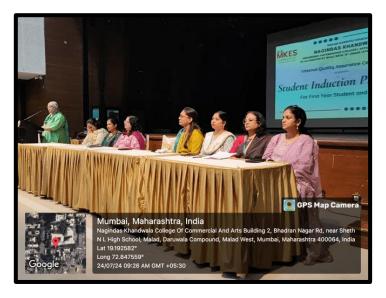

Finance                                           |
| Number of Participants | :    | M: 110 F: 142 Total: 252                                                    |
| Activity               | :    | Orientation for First Year students was held to familiarize                 |
|                        |      | them with the College Rules, College Achievements Code                      |
|                        |      | of Conduct and the Introduction of Department of                            |
|                        |      | Banking and Finance. It helped the First year students in                   |
|                        |      | knowing their Course and College better.                                    |

#### **POSTER**





## **PHOTOS**



"Day 1- Principal Madam's Address"



"Students attending Orientation with Parents"



## $\frac{\underline{\text{Studies \& Research}}}{\top \text{HINK BEYOND}}$ Nagindas Khandwala College (Empowered Autonomous)



"Day 2- Guest Lecture by Mr. Jeetender Paswani"



"Students seeking knowledge by Ms. Parinita Adukia"





"Students seeking knowledge by Speaker CA Jigar Maroliya"



"Students Seeking Education from speaker Mr. Zaheer Sayed"





"Day 3- An Introduction to B-section"

"Heads of the Committee explaining about various Committees in department"





## Nagindas Khandwala College (Empowered Autonomous) Schedule of Guest Lecture



#### Nagindas Khandwala College of Commerce, Arts & Management Studies Autonomous Self-Finance – Commerce (A.Y 2024-2025)

#### IQAC Organizes Orientation Program August 2024

#### FYBAF