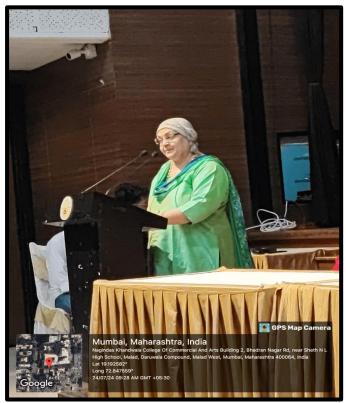

## **PHOTOS**

"Day 1- Principal Madam's Address"

"Students attending Orientation with Parents"