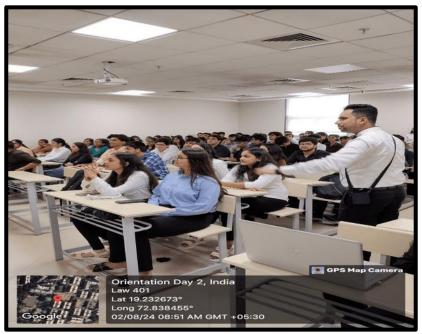

#### FYBAF - A & FYBAF - B - C Wing - 401

| Date                | Timing             | Topic                                           | Speaker                                                                                 |
|---------------------|--------------------|-------------------------------------------------|-----------------------------------------------------------------------------------------|
| Friday 2nd August,  | 7:10 am to 8.10 am | 'Career Option in<br>Accounting and<br>Finance' | CA Jigar Maroliya<br>(Assistant Company<br>Secretary - Glenmark<br>Pharmaceutical Ltd.) |
| 2024                | 8.20 am to 9.20 am | 'Financial Statement<br>Analysis'               | Mr. Zaheer Sayed,<br>ACCA<br>(CFO – FPA Educate)                                        |
| Saturday            | 7:30 am to 8.30 am | Department Journey                              | TY and SY Students                                                                      |
| 3rd August,<br>2024 | 9 am to 11 am      | Alumni Session                                  | Alumni of the department                                                                |